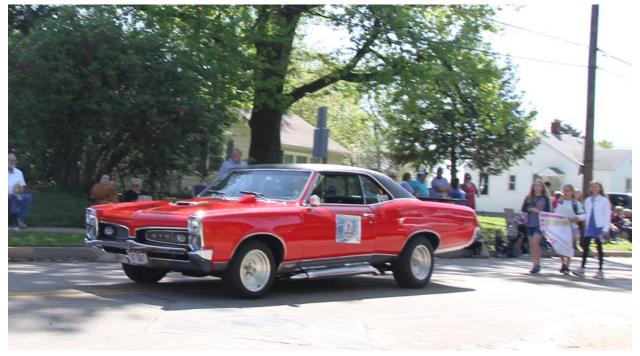

## **Immanuel Lutheran Parade**

By Chris Winslow

A few years ago, Earl Lewis got Gateway GTO starting participating in the annual parade at Immanuel Lutheran Church in St. Charles. Our role has been to provide cars for the parade to transport veterans and also church officials from the church over to church picnic at Blanchette Park.

We had a great turnout with Marty Howard, Tom Oxler, Frank Chapman, Terry Schott, and Earl. I was also there, but in the Trans Am since it is closer to being a convertible than my GTO.

Unfortunately, has the years have gone by, there have been fewer and fewer veterans to transport. For this year there was one veteran and Marty took him and his wife in his convertible for the parade. The rest of us that were there took other dignitaries from the church.

The parade itself was much more like they used to be pre-covid. We were once again able to toss candy and trinkets to the folks lining the streets to see the parade. This is something that we were not able to do in 2020 or 2021. And, the crowds at the church, along the route, and at Blanchette park were all at or above pre-pandemic levels. There was some assistance on that front by mother nature as the weather was absolutely perfect for the event.

This year Frank led us out as he had the pastor in his convertible. The rest of us fell in behind. For those of us driving sticks, it was a challenging trip trying not to overheat the clutches. The nice weather helped with that a bit. It also helped keep any of the GTO's from getting too hot during the parade. (Not that GTO's ever have problems with overheating!!!)