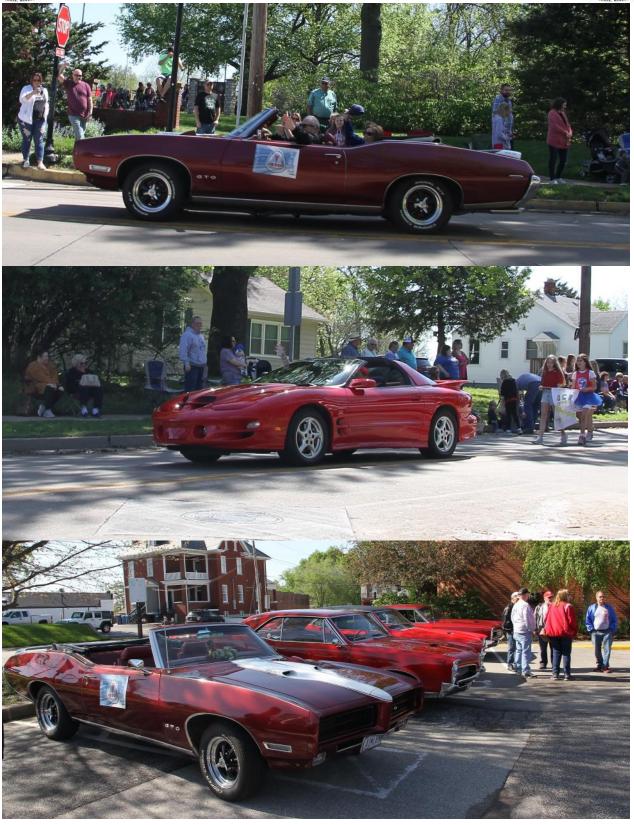

We had a great turnout with Marty Howard, Tom Oxler, Frank Chapman, Terry Schott, and Earl. I was also there, but in the Trans Am since it is closer to being a convertible than my GTO.

Unfortunately, has the years have gone by, there have been fewer and fewer veterans to transport. For this year there was one veteran and Marty took him and his wife in his convertible for the parade. The rest of us that were there took other dignitaries from the church.

The parade itself was much more like they used to be pre-covid. We were once again able to toss candy and trinkets to the folks lining the streets to see the parade. This is something that we were not able to do in 2020 or 2021. And, the crowds at the church, along the route, and at Blanchette park were all at or above pre-pandemic levels. There was some assistance on that front by mother nature as the weather was absolutely perfect for the event.

This year Frank led us out as he had the pastor in his convertible. The rest of us fell in behind. For those of us driving sticks, it was a challenging trip trying not to overheat the clutches. The nice weather helped with that a bit. It also helped keep any of the GTO's from getting too hot during the parade. (Not that GTO's ever have problems with overheating!!!)