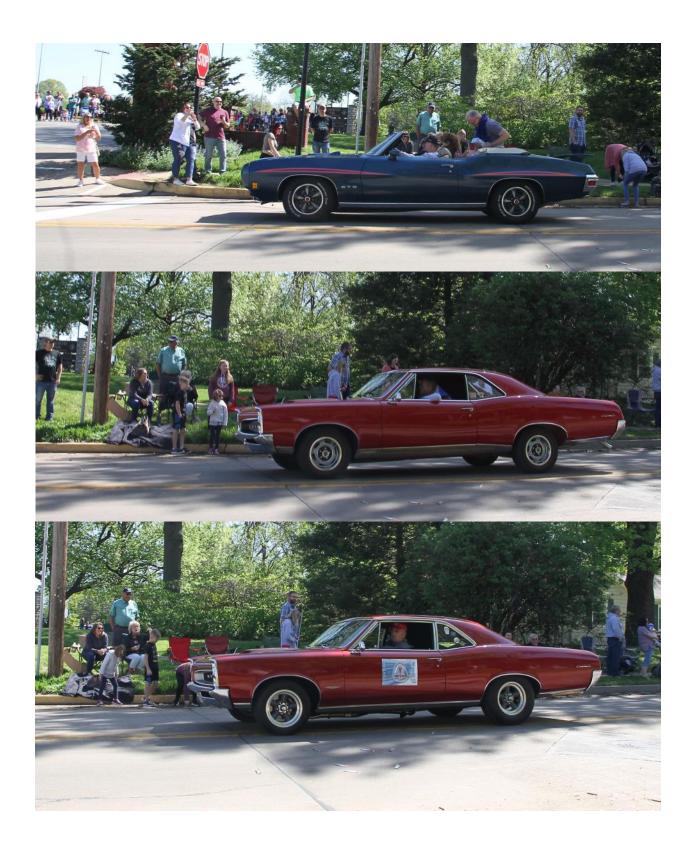

We had a great turnout with Marty Howard, Tom Oxler, Frank Chapman, Terry Schott, and Earl. I was also there, but in the Trans Am since it is closer to being a convertible than my GTO.

Unfortunately, has the years have gone by, there have been fewer and fewer veterans to transport. For this year there was one veteran and Marty took him and his wife in his convertible for the parade. The rest of us that were there took other dignitaries from the church.

The parade itself was much more like they used to be pre-covid. We were once again able to toss candy and trinkets to the folks lining the streets to see the parade. This is something that we were not able to do in 2020 or 2021. And, the crowds at the church, along the route, and at Blanchette park were all at or above pre-pandemic levels. There was some assistance on that front by mother nature as the weather was absolutely perfect for the event.

This year Frank led us out as he had the pastor in his convertible. The rest of us fell in behind. For those of us driving sticks, it was a challenging trip trying not to overheat the clutches. The nice weather helped with that a bit. It also helped keep any of the GTO's from getting too hot during the parade. (Not that GTO's ever have problems with overheating!!!)